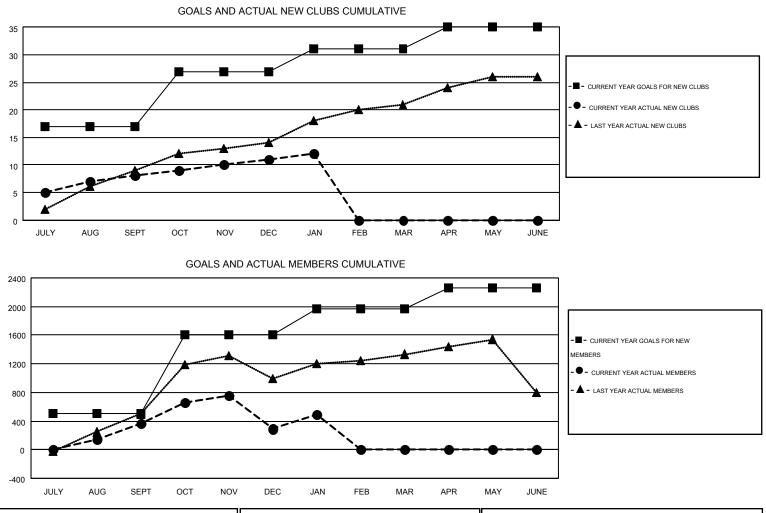

## GMT: MAHESH PASQUAL

| Clubs         |                  |                   |                  |                  | Members               |                    |                                        |                    |                  |  |
|---------------|------------------|-------------------|------------------|------------------|-----------------------|--------------------|----------------------------------------|--------------------|------------------|--|
|               | RESU             | LTS FOR 2015-2016 | ;                |                  | RESULTS FOR 2015-2016 |                    |                                        |                    |                  |  |
| QUARTER       | NEW CLUB<br>GOAL | NEW CLUBS         | DROPPED<br>CLUBS | NET<br>GAIN/LOSS | QUARTER               | NEW MEMBER<br>GOAL | CHARTER AND<br>NEW<br>MEMBERS<br>ADDED | DROPPED<br>MEMBERS | NET<br>GAIN/LOSS |  |
| JULY/AUG/SEPT | 17               | 8                 | 4                | 4                | JULY/AUG/SEPT         | 510                | 989                                    | 618                | 371              |  |
| OCT/NOV/DEC   | 10               | 3                 | 8                | -5               | OCT/NOV/DEC           | 1,090              | 680                                    | 761                | -81              |  |
| JAN/FEB/MAR   | 4                | 1                 | 4                | -3               | JAN/FEB/MAR           | 368                | 357                                    | 161                | 196              |  |
| APR/MAY/JUNE  | 4                | 0                 | 0                | 0                | APR/MAY/JUNE          | 288                | 0                                      | 0                  | 0                |  |